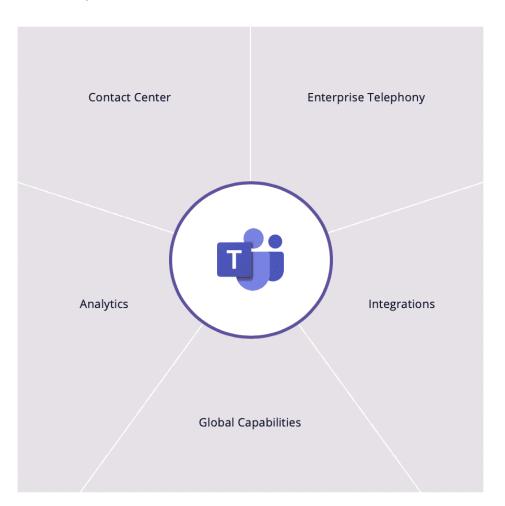

## How 8x8 integrates with Microsoft Teams

21

241313

With a global infrastructure leveraging regional, Microsoftcertified SBCs across North America, Europe and Asia-Pacific, 8x8 Voice for Microsoft Teams uses Microsoft's Direct Routing interface to connect to a customer's tenant on the Microsoft Phone System via VoIP SIP trunking, providing that customer with PSTN connectivity and global calling plans in 38+ different countries worldwide. End users can retain their preferred Teams interface desktop app, web app or the mobile app - to make and receive calls seamlessly via the 8x8 infrastructure with no other app to download, install or manage. They can centralize all their collaboration interactions - internal and external - in the Teams apps.

### More than just a communications platform

In addition to the underlying communications platform, 8x8 also provides some value-added capabilities that significantly differentiate the service from what other BYO telco and managed service providers are offering.