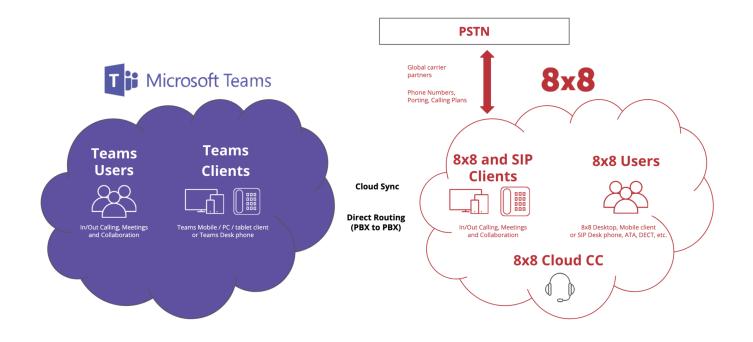

## How 8x8 integrates with Microsoft Teams

21

241313

With a global infrastructure leveraging regional, Microsoftcertified SBCs across North America, Europe and Asia-Pacific, 8x8 Voice for Microsoft Teams uses Microsoft's Direct Routing interface to connect to a customer's tenant on the Microsoft Phone System via VoIP SIP trunking, providing that customer with PSTN connectivity and global calling plans in 38+ different countries worldwide. End users can retain their preferred Teams interface desktop app, web app or the mobile app - to make and receive calls seamlessly via the 8x8 infrastructure with no other app to download, install or manage. They can centralize all their collaboration interactions - internal and external - in the Teams apps.