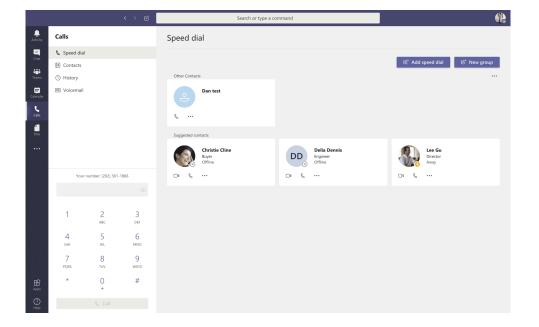

Keeping Microsoft Teams at the center of the user experience means users can continue to enjoy the user experience they are accustomed to when making calls, whether they are to teammates or co-workers who don't use Teams, customers or partners.

Watch how to make a call in Microsoft Teams via 8x8 without any change to the user experience.

|                                                                                                                                                                                                                                                                                                                                                                                                                                                                                                                                                                                                                                                                                                                                                                                                                                                                                                                                                                                                                                                                                                                                                                                                                                                                                                                                                                                                                                                                                                                                                                                                                                                                                                                                                                                                                                                                                                                                                                                                                                                                                                                            |                      | $\langle \rangle \&$ | Search or type a comm | and         |          |                     |  |  |  |  |  |
|----------------------------------------------------------------------------------------------------------------------------------------------------------------------------------------------------------------------------------------------------------------------------------------------------------------------------------------------------------------------------------------------------------------------------------------------------------------------------------------------------------------------------------------------------------------------------------------------------------------------------------------------------------------------------------------------------------------------------------------------------------------------------------------------------------------------------------------------------------------------------------------------------------------------------------------------------------------------------------------------------------------------------------------------------------------------------------------------------------------------------------------------------------------------------------------------------------------------------------------------------------------------------------------------------------------------------------------------------------------------------------------------------------------------------------------------------------------------------------------------------------------------------------------------------------------------------------------------------------------------------------------------------------------------------------------------------------------------------------------------------------------------------------------------------------------------------------------------------------------------------------------------------------------------------------------------------------------------------------------------------------------------------------------------------------------------------------------------------------------------------|----------------------|----------------------|-----------------------|-------------|----------|---------------------|--|--|--|--|--|
| Calls                                                                                                                                                                                                                                                                                                                                                                                                                                                                                                                                                                                                                                                                                                                                                                                                                                                                                                                                                                                                                                                                                                                                                                                                                                                                                                                                                                                                                                                                                                                                                                                                                                                                                                                                                                                                                                                                                                                                                                                                                                                                                                                      | Calls                |                      | History               |             |          |                     |  |  |  |  |  |
| Speed di                                                                                                                                                                                                                                                                                                                                                                                                                                                                                                                                                                                                                                                                                                                                                                                                                                                                                                                                                                                                                                                                                                                                                                                                                                                                                                                                                                                                                                                                                                                                                                                                                                                                                                                                                                                                                                                                                                                                                                                                                                                                                                                   |                      |                      | Name                  | Туре        | Duration | Date                |  |  |  |  |  |
| G History                                                                                                                                                                                                                                                                                                                                                                                                                                                                                                                                                                                                                                                                                                                                                                                                                                                                                                                                                                                                                                                                                                                                                                                                                                                                                                                                                                                                                                                                                                                                                                                                                                                                                                                                                                                                                                                                                                                                                                                                                                                                                                                  |                      |                      | 8x8, Inc.             | & Outgoing  | 45       | 5:54 PM             |  |  |  |  |  |
| Image: Second secon | 1                    |                      | +1 209-671-2087       | St Outgoing | 1m 9s    | % Call back Ø Block |  |  |  |  |  |
|                                                                                                                                                                                                                                                                                                                                                                                                                                                                                                                                                                                                                                                                                                                                                                                                                                                                                                                                                                                                                                                                                                                                                                                                                                                                                                                                                                                                                                                                                                                                                                                                                                                                                                                                                                                                                                                                                                                                                                                                                                                                                                                            |                      |                      | 😕 8x8, Inc.           | Coutgoing   | 185      | BIOCK               |  |  |  |  |  |
|                                                                                                                                                                                                                                                                                                                                                                                                                                                                                                                                                                                                                                                                                                                                                                                                                                                                                                                                                                                                                                                                                                                                                                                                                                                                                                                                                                                                                                                                                                                                                                                                                                                                                                                                                                                                                                                                                                                                                                                                                                                                                                                            |                      |                      | +1 551-226-7212       | & Outgoing  | 35       | 5:37 PM             |  |  |  |  |  |
|                                                                                                                                                                                                                                                                                                                                                                                                                                                                                                                                                                                                                                                                                                                                                                                                                                                                                                                                                                                                                                                                                                                                                                                                                                                                                                                                                                                                                                                                                                                                                                                                                                                                                                                                                                                                                                                                                                                                                                                                                                                                                                                            |                      |                      | 1 408-221-6563        | & Incoming  | 4s       | 5/26 4:11 PM        |  |  |  |  |  |
|                                                                                                                                                                                                                                                                                                                                                                                                                                                                                                                                                                                                                                                                                                                                                                                                                                                                                                                                                                                                                                                                                                                                                                                                                                                                                                                                                                                                                                                                                                                                                                                                                                                                                                                                                                                                                                                                                                                                                                                                                                                                                                                            |                      |                      | 1 408-221-6563        | ℜ Incoming  | 35       | 5/26 4:08 PM        |  |  |  |  |  |
| Yo                                                                                                                                                                                                                                                                                                                                                                                                                                                                                                                                                                                                                                                                                                                                                                                                                                                                                                                                                                                                                                                                                                                                                                                                                                                                                                                                                                                                                                                                                                                                                                                                                                                                                                                                                                                                                                                                                                                                                                                                                                                                                                                         | ur number: (202) 301 | 1-1866               | *1 408-221-6563       | & Outgoing  | 6s       | 5/26 4:07 PM        |  |  |  |  |  |
|                                                                                                                                                                                                                                                                                                                                                                                                                                                                                                                                                                                                                                                                                                                                                                                                                                                                                                                                                                                                                                                                                                                                                                                                                                                                                                                                                                                                                                                                                                                                                                                                                                                                                                                                                                                                                                                                                                                                                                                                                                                                                                                            |                      |                      | 1 732-259-5590        | 😵 Incoming  | 9s       | 5/24 4:44 PM        |  |  |  |  |  |
|                                                                                                                                                                                                                                                                                                                                                                                                                                                                                                                                                                                                                                                                                                                                                                                                                                                                                                                                                                                                                                                                                                                                                                                                                                                                                                                                                                                                                                                                                                                                                                                                                                                                                                                                                                                                                                                                                                                                                                                                                                                                                                                            | 2                    | 2                    | +1 732-259-5590       | St Outgoing | 6s       | 5/24 4:43 PM        |  |  |  |  |  |
| 1                                                                                                                                                                                                                                                                                                                                                                                                                                                                                                                                                                                                                                                                                                                                                                                                                                                                                                                                                                                                                                                                                                                                                                                                                                                                                                                                                                                                                                                                                                                                                                                                                                                                                                                                                                                                                                                                                                                                                                                                                                                                                                                          | 2<br>ABC             | 3<br>DEF             | 1 551-226-7212        | 😵 Incoming  | 19s      | 5/22 12:11 PM       |  |  |  |  |  |
| 4<br>6HI                                                                                                                                                                                                                                                                                                                                                                                                                                                                                                                                                                                                                                                                                                                                                                                                                                                                                                                                                                                                                                                                                                                                                                                                                                                                                                                                                                                                                                                                                                                                                                                                                                                                                                                                                                                                                                                                                                                                                                                                                                                                                                                   | 5                    | 6<br>MNO             | 0 1 551-226-7212      | % Incoming  | 495      | 5/22 12:09 PM       |  |  |  |  |  |
| 7                                                                                                                                                                                                                                                                                                                                                                                                                                                                                                                                                                                                                                                                                                                                                                                                                                                                                                                                                                                                                                                                                                                                                                                                                                                                                                                                                                                                                                                                                                                                                                                                                                                                                                                                                                                                                                                                                                                                                                                                                                                                                                                          |                      | 9                    | (a) 1 551-226-7212    | 😵 Incoming  | 35       | 5/22 10:58 AM       |  |  |  |  |  |
| PQRS                                                                                                                                                                                                                                                                                                                                                                                                                                                                                                                                                                                                                                                                                                                                                                                                                                                                                                                                                                                                                                                                                                                                                                                                                                                                                                                                                                                                                                                                                                                                                                                                                                                                                                                                                                                                                                                                                                                                                                                                                                                                                                                       | 8<br>TUV             | 9<br>wxyz            | 1 551-226-7212        | & Incoming  | 35       | 5/22 10:56 AM       |  |  |  |  |  |
| *                                                                                                                                                                                                                                                                                                                                                                                                                                                                                                                                                                                                                                                                                                                                                                                                                                                                                                                                                                                                                                                                                                                                                                                                                                                                                                                                                                                                                                                                                                                                                                                                                                                                                                                                                                                                                                                                                                                                                                                                                                                                                                                          | 0+                   | #                    | 1 551-226-7212        | 😵 Incoming  | 16s      | 5/22 10:50 AM       |  |  |  |  |  |
|                                                                                                                                                                                                                                                                                                                                                                                                                                                                                                                                                                                                                                                                                                                                                                                                                                                                                                                                                                                                                                                                                                                                                                                                                                                                                                                                                                                                                                                                                                                                                                                                                                                                                                                                                                                                                                                                                                                                                                                                                                                                                                                            |                      |                      | 7029                  | & Outgoing  | 8s       | 5/21 10:47 AM       |  |  |  |  |  |