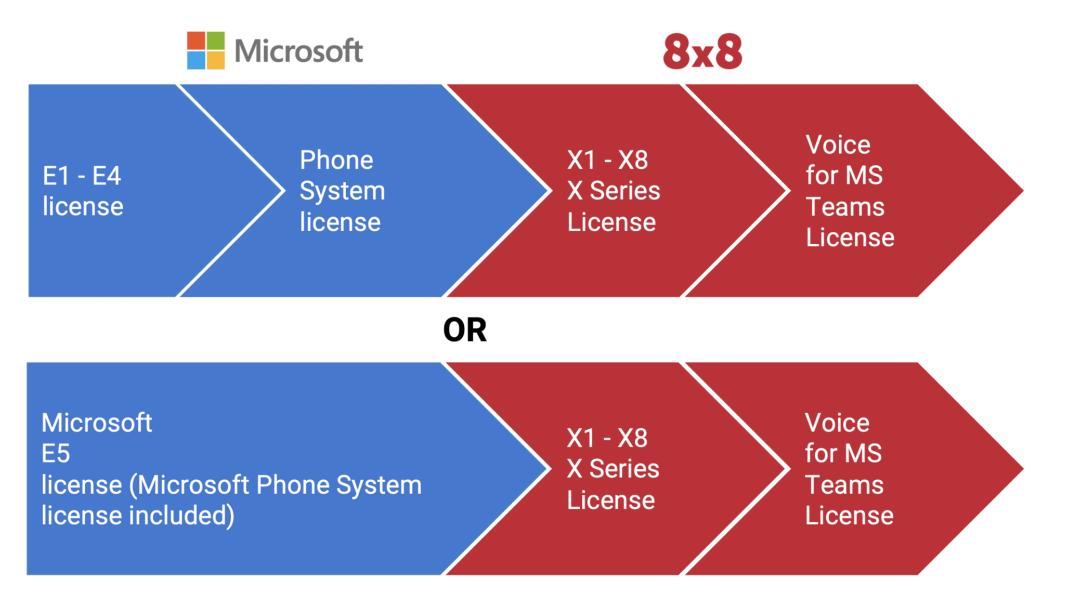

## What's needed?

Learn more about what's needed to enable 8x8 Voice for Microsoft Teams

**HANNIN** 

unning